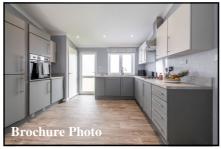

#### 2 Bedroom Park Home approx 45' x 20'

Accommodation & approximate room dimensions:

- Omar 'Image' Park Home
- Kitchen/Diner: Range of floor cupboards. Built-in oven, hob & hood. Integrated Fridge/freezer, dishwasher & washing machine. Cupboard housing gas boiler. Vaulted ceiling. Door to garden.
- Lounge: Feature fireplace & Bay windows.
- Study: Fitted desk unit
- Bedroom 1: Dressing Area with built-in wardrobes.
- Luxury en-Suite Shower Room
- Bedroom 2: Fitted wardrobe.
- **Luxury Bathroom**
- Stylish Interior Design—Fully Furnished
- **Gas Central Heating**
- **PVCu Double-Glazing**
- **Parking on Plot**
- Age Restriction 50 plus
- **Pets Considered**
- Popular area on Edge of New Forest & Close to Coast.