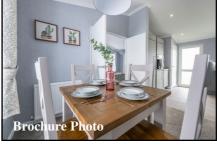

#### 2 Bedroom Park Home approx 45' x 20'

Accommodation & approximate room dimensions:

- Omar 'Image' Park Home
- Kitchen/Diner: Range of floor cupboards. Built-in oven, hob & hood. Integrated Fridge/freezer, dishwasher & washing machine. Cupboard housing gas boiler. Vaulted ceiling. Door to garden.
- Lounge: Feature fireplace & Bay windows.
- Study: Fitted desk unit
- Bedroom 1: Dressing Area with built-in wardrobes.
- Luxury en-Suite Shower Room
- Bedroom 2: Fitted wardrobe.
- **Luxury Bathroom**
- Stylish Interior Design—Fully Furnished
- **Gas Central Heating**
- **PVCu Double-Glazing**
- **Parking on Plot**
- Age Restriction 50 plus
- **Pets Considered**
- Popular area on Edge of New Forest & Close to Coast.

# High Quality Park Home

Additional Photographs at www.hampshireparkhomes.com

Pitch Fee approx £240 per month