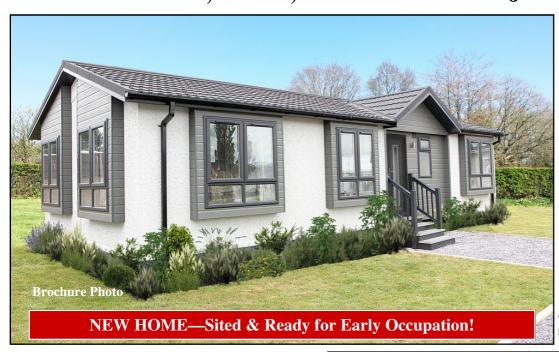

#### 2 Bedroom Park Home approx 45' x 20'

Accommodation & approximate room dimensions:

- Omar 'Image' Park Home
- Kitchen/Diner: Range of floor cupboards. Built-in oven, hob & hood. Integrated Fridge/freezer, dishwasher & washing machine. Cupboard housing gas boiler. Vaulted ceiling. Door to garden.
- Lounge: Feature fireplace & Bay windows.
- Study: Fitted desk unit
- Bedroom 1: Dressing Area with built-in wardrobes.
- Luxury en-Suite Shower Room
- Bedroom 2: Fitted wardrobe.
- **Luxury Bathroom**
- Stylish Interior Design—Fully Furnished
- **Gas Central Heating**
- **PVCu Double-Glazing**
- **Parking on Plot**
- Age Restriction 50 plus
- **Pets Considered**
- Popular area on Edge of New Forest & Close to Coast.

# High Quality Park Home

Additional Photographs at www.hampshireparkhomes.com

Pitch Fee approx £240 per month