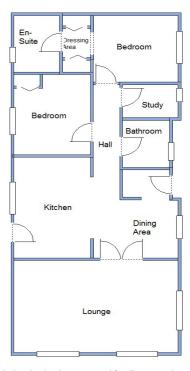

## 4 Woodlands Park, Hordle, New Milton. SO41 0JB

This drawing has been prepared for diagrammatic purpose only. Not to scale.

#### 2 Bedroom Park Home approx 45' x 20'

Accommodation & approximate room dimensions:

- Omar 'Image' Park Home
- Kitchen/Diner: Range of floor cupboards. Built-in oven, hob & hood. Integrated Fridge/freezer, dishwasher & washing machine. Cupboard housing gas boiler. Vaulted ceiling. Door to garden.
- Lounge: Feature fireplace & Bay windows.
- Study: Fitted desk unit
- Bedroom 1: Dressing Area with built-in wardrobes.
- Luxury en-Suite Shower Room
- Bedroom 2: Fitted wardrobe.
- **Luxury Bathroom**
- Stylish Interior Design—Fully Furnished
- **Gas Central Heating**
- **PVCu Double-Glazing**
- **Parking on Plot**
- Age Restriction 50 plus
- **Pets Considered**
- Popular area on Edge of New Forest & Close to Coast.