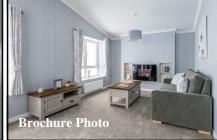

#### 2 Bedroom Park Home approx 45' x 20'

Accommodation & approximate room dimensions:

- Omar 'Image' Park Home
- Kitchen/Diner: Range of floor cupboards. Built-in oven, hob & hood. Integrated Fridge/freezer, dishwasher & washing machine. Cupboard housing gas boiler. Vaulted ceiling. Door to garden.
- Lounge: Feature fireplace & Bay windows.
- Study: Fitted desk unit
- Bedroom 1: Dressing Area with built-in wardrobes.
- Luxury en-Suite Shower Room
- Bedroom 2: Fitted wardrobe.
- **Luxury Bathroom**
- Stylish Interior Design—Fully Furnished
- **Gas Central Heating**
- **PVCu Double-Glazing**
- **Parking on Plot**
- Age Restriction 50 plus
- **Pets Considered**
- Popular area on Edge of New Forest & Close to Coast.